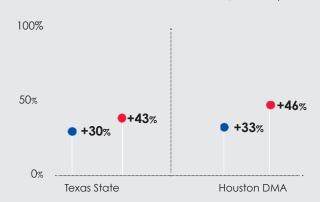

## **GROWTH OF HISPANIC VOTERS IS** SIGNIFICANTLY HIGHER THAN **NON-HISPANIC**

Voter Turnout Growth 2018-2020

Hispanic Non-Hispanic

**REGISTERED VOTERS BY PARTY AFFILIATION**  **TURNOUT AMONG ALL PARTY AFFILIATIONS** 

2018-2020

-36%

54,811 Registered Republican in 2020 vs. 85,477 in 2018. (-46% Non-Hispanics)

Democrat

-67%

Hispanics -70% Non-Hispanics

+16%

710,321 Registered (+17% Non-Hispanics)

Democrats in 2020 Vs. 610,191 in 2018.

Hispanics +42% Non-Hispanics

+77%

89,561 Registered as Ind./Otherin 2020 vs. 50.535 in 2018. (+180% Non-Hispanics)

/other

+477%

Hispanics +523% Non-Hispanics