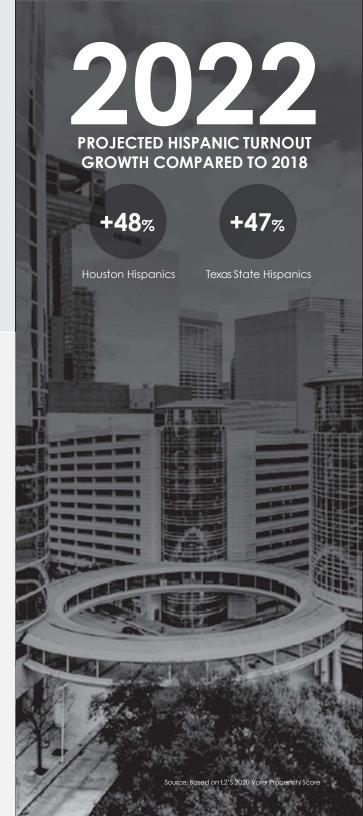

## HISPANIC VOTERS IN HOUSTON ARE ENERGIZED

Houston Hispanic voter turnout reached 62.1% in 2020. Total Texas Hispanic voter turnout was 60.2%.

Hispanic voter turnout in 2020 was driven by younger voters 18-34.