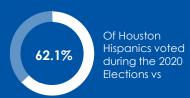

# **TURNOUT GROWTH**

530,994

Houston Hispanics voted during the 2020 elections vs.

> 362,476 in 2018 385,405 in 2016

## HISPANIC VOTERS IN HOUSTON ARE ENERGIZED

Houston Hispanic voter turnout reached 62.1% in 2020. Total Texas Hispanic voter turnout was 60.2%.

Hispanic voter turnout in 2020 was driven by younger voters 18-34.