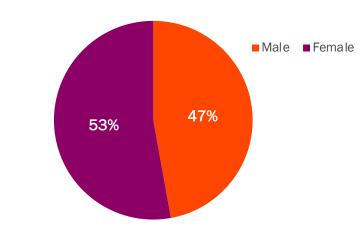

## **REGISTERED VOTER GENDER DISTRIBUTION**

| COUNTRY OF ORIGIN*        | POPULATION | SHARE |
|---------------------------|------------|-------|
| Total Hispanic Population | 1,866,868  |       |
|                           |            |       |
| Mexican                   | 1,321,703  | 70.8% |
| Central American          | 275,950    | 14.8% |
| Salvadoran                | 121,952    | 44%   |
| Guatemalan                | 77,471     | 28%   |
| Nicaraguan                | 44,790     | 16%   |
| Honduran                  | 21,376     | 8%    |
| Costa Rican               | 5,265      | 2%    |
| Panamanian                | 3,589      | 1%    |
| Other Central American    | 1,507      | 1%    |
| Other Hispanic            | 116,806    | 6.3%  |
| South American            | 85,770     | 4.6%  |
| Peruvian                  | 32,808     | 38%   |
| Colombian                 | 19,061     | 22%   |
| Argentinean               | 10,710     | 12%   |
| Chilean                   | 6,743      | 8%    |
| /enezuelan                | 6,174      | 7%    |
| Ecuadorian                | 5,237      | 6%    |
| Bolivian                  | 2,094      | 2%    |
| Jruguayan                 | 1,500      | 2%    |
| Other South American      | 1,343      | 2%    |
| Paraguayan                | 100        | 0%    |
| Caribbean                 | 66,639     | 3.6%  |
| Puerto Rican              | 45,606     | 68%   |
| Cuban                     | 16,092     | 24%   |
| Demaining                 | 4.0.44     | 70/   |