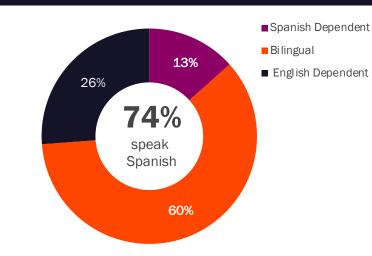

## **2024 San Francisco Hispanic voter profile**

## 2024 HISPANIC REGISTERED VOTERS 781,242 votes 18% of all registered voters POLITICAL AFFILIATION 12% 27%

| Democratic          | 476, | 282 |
|---------------------|------|-----|
| Republican          | 91,6 | 88  |
| ■ Independent/Other | 213, | 272 |

**HISPANIC** 

33%

67%

12%

22%

24%

22%

20%

AGE DISTRIBUTION 18+

18-34

35+

18-24

25-34

35-49

50-64

65+

## 2024 HISPANICS AGE 5+ LANGUAGE USAGE\*



## **REGISTERED VOTER GENDER DISTRIBUTION**



| COUNTRY OF ORIGIN*        | POPULATION | SHARE |
|---------------------------|------------|-------|
| Total Hispanic Population | 1,866,868  |       |
|                           |            |       |
| Mexican                   | 1,321,703  | 70.8% |
| Central American          | 275,950    | 14.8% |
| Salvadoran                | 121,952    | 44%   |
| Guatemalan                | 77,471     | 28%   |
| Nicaraguan                | 44,790     | 16%   |
| Honduran                  | 21,376     | 8%    |
| Costa Rican               | 5,265      | 2%    |
| Panamanian                | 3,589      | 1%    |
| Other Central American    | 1,507      | 1%    |
| Other Hispanic            | 116,806    | 6.3%  |
| South American            | 85,770