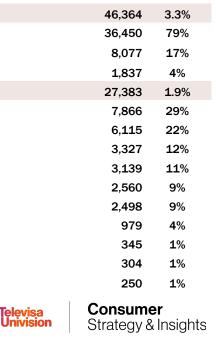

## **2024 Sacramento Hispanic voter profile**

| 2024 HISPANIC REGISTERED VOTERS     |            | 2024 HISPANICS AGE 5+ LANGUAGE USAGE* |                                                       | COUNTRY OF ORIGIN*                                                        | POPULATION                                        | SHARE                               |
|-------------------------------------|------------|---------------------------------------|-------------------------------------------------------|---------------------------------------------------------------------------|---------------------------------------------------|-------------------------------------|
| 526,605                             |            | 9%                                    | <ul><li>Spanish Dependent</li><li>Bilingual</li></ul> | <b>Total Hispanic Population</b>                                          | 1,414,333                                         |                                     |
| voters 21% of all registered voters |            | <sup>38%</sup> 62%<br>speak           | English Dependent                                     | Mexican<br>Other Hispanic<br>Central American<br>Salvadoran<br>Guatemalan | 1,195,800<br>74,421<br>70,365<br>34,712<br>17,466 | 84.5%<br>5.3%<br>5.0%<br>49%<br>25% |
|                                     |            | Spanish                               | 53%                                                   | Nicaraguan<br>Honduran                                                    | 9,857<br>3,997                                    | 14%<br>6%                           |
| 50% 21%                             | 29%        |                                       |                                                       | Panamanian<br>Costa Rican<br>Other Central American                       | 2,444<br>1,622<br>267                             | 3%<br>2%<br>0%                      |
| <ul> <li>Republican</li></ul>       |            | REGISTERED VOTER GEND                 | ER DISTRIBUTION                                       | Caribbean<br>Puerto Rican<br>Cuban                                        | 46,364<br>36,450<br>8,077                         | 3.3%<br>79%<br>17%                  |
| AGE DISTRIBUTION 18+                | HISPANIC   |                                       | ■ Male ■ Female                                       | Dominican<br>South American                                               | 1,837<br>27,383                                   | 4%<br>1.9%                          |
| 18-34<br>35+                        | 36%<br>64% |                                       |                                                       | Peruvian<br>Colombian<br>Argentinean                                      | 7,866<br>6,115<br>3,327                           | 29%<br>22%<br>12%                   |
| 18-24                               | 14%        | <b>5</b> 4%                           | 6%                                                    | Chilean                                                                   | 3,139                                             | 11%                                 |

Ecuadorian

Venezuelan

Uruguayan

Paraguayan

**Other South American** 

Bolivian