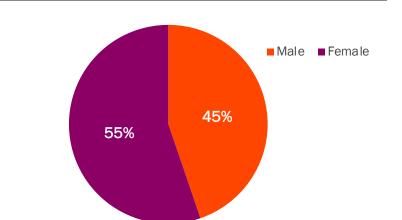

## 2024 Ohio Hispanic voter profile

**2024 HISPANIC REGISTERED VOTERS** 

150,979



3%

of all registered voters

## POLITICAL AFFILIATION 28% 19% 53% Democratic\_\_\_\_\_\_\_\_42,837 Republican\_\_\_\_\_\_\_28,457 Independent/Other\_\_\_\_\_\_\_79,685

| AGE DISTRIBUTION 18+ | HISPANIC    |
|----------------------|-------------|
| 18-34                | 30%         |
| 35+                  | 70%         |
| 18-24                | <b>12</b> % |
| 25-34                | 18%         |
| 35-49                | 26%         |
| 50-64                | 24%         |
| 65+                  | 20%         |



**REGISTERED VOTER GENDER DISTRIBUTION** 



| POPULATION | SHARE                                                                                                                                                          |
|------------|----------------------------------------------------------------------------------------------------------------------------------------------------------------|
| 594,129    |                                                                                                                                                                |
|            |                                                                                                                                                                |
| 255,510    | 43.0%