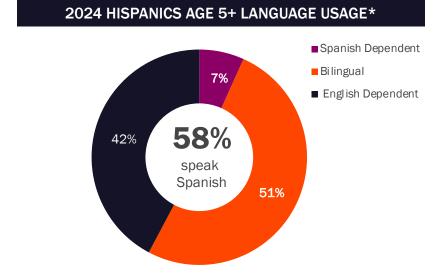

## 2024 Ohio Hispanic voter profile

**2024 HISPANIC REGISTERED VOTERS** 

150,979



3%

of all registered voters

## POLITICAL AFFILIATION 28% 19% 53% Democratic\_\_\_\_\_\_\_\_42,837 Republican\_\_\_\_\_\_\_28,457 Independent/Other\_\_\_\_\_\_\_79,685

| AGE DISTRIBUTION 18+ | HISPANIC    |
|----------------------|-------------|
| 18-34                | 30%         |
| 35+                  | 70%         |
| 18-24                | <b>12</b> % |
| 25-34                | 18%         |
| 35-49                | 26%         |
| 50-64                | 24%         |
| 65+                  | 20%         |



**REGISTERED VOTER GENDER DISTRIBUTION** 



| POPULATION | SHARE                                                                                                                                                          |
|------------|----------------------------------------------------------------------------------------------------------------------------------------------------------------|
| 594,129    |                                                                                                                                                                |
|            |                                                                                                                                                                |
| 255,510    | 43.0%