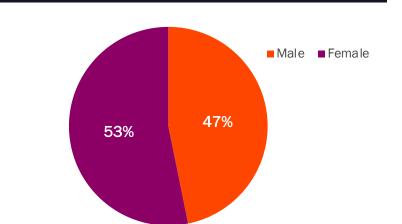

**REGISTERED VOTER GENDER DISTRIBUTION** 

| COUNTRY OF ORIGIN*               | POPULATION | SHARE |
|----------------------------------|------------|-------|
| <b>Total Hispanic Population</b> | 2,161,610  |       |
| Caribbean                        | 1,019,383  | 47.2% |
| Puerto Rican                     | 534,540    |       |
| Dominican                        | 380,381    |       |
| Cuban                            | 104,462    |       |
| South American                   | 491,441    |       |
| Ecuadorian                       | 164,474    |       |
| Colombian                        | 151,575    | 31%   |
| Peruvian                         | 100,792    | 21%   |
| Venezuelan                       | 21,288     | 4%    |
| Argentinean                      | 19,328     | 4%    |
| Chilean                          | 13,876     | 3%    |
| Uruguayan                        | 9,308      | 2%    |
| Bolivian                         | 5,551      | 1%    |
| Other South American             | 3,315      | 1%    |
| Paraguayan                       | 1,934      | 0%    |
| Central American                 | 269,968    | 12.5% |
| Salvadoran                       | 82,548     | 31%   |
| Guatemalan                       | 78,993     | 29%   |
| Honduran                         | 63,179     | 23%   |
| Costa Rican                      | 25,211     | 9%    |
| Nicaraguan                       | 11,560     | 4%    |
| Panamanian                       | 8,086      | 3%    |
| Other Central American           | 391        | 0%    |
| Mexican                          | 251,935    | 11.7% |
| Other Hispanic                   | 128,883    | 6.0%  |
|                                  |            |       |