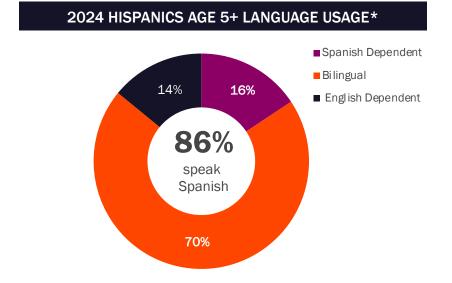

## 2024 NJ Hispanic voter profile

2024 HISPANIC REGISTERED VOTERS

842,960

15% of all registered voters