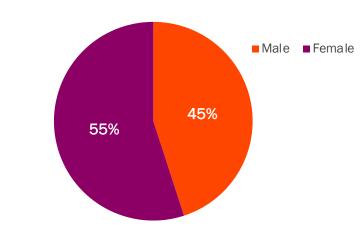

## **REGISTERED VOTER GENDER DISTRIBUTION**

| COUNTRY OF ORIGIN*            | POPULATION | SHARE        |
|-------------------------------|------------|--------------|
| Total Hispanic Population     | 1,268,261  |              |
|                               |            |              |
| Mexican                       | 671,866    | 53.0%        |
| Caribbean                     | 218,856    | 17.3%        |
| Puerto Rican                  | 146,538    | 67%          |
| Cuban                         | 41,648     | 19%          |
| Dominican                     | 30,670     | <b>14%</b>   |
| Central American              | 200,680    | 15.8%        |
| Guatemalan                    | 73,998     | 37%          |
| Salvadoran                    | 56,920     | 28%          |
| Honduran                      | 39,378     | 20%          |
| Panamanian                    | 16,640     | 8%           |
| Nicaraguan                    | 7,548      | 4%           |
| Costa Rican                   | 5,821      | 3%           |
| <b>Other Central American</b> | 375        | 0%           |
| South American                | 111,179    | 8.8%         |
| Colombian                     | 46,100     | <b>41</b> %  |
| Venezuelan                    | 28,091     | 25%          |
| Peruvian                      | 15,151     | <b>14%</b>   |
| Ecuadorian                    | 7,008      | 6%           |
| Argentinean                   | 5,931      | 5%           |
| Uruguayan                     | 3,488      | 3%           |
| Chilean                       | 2,759      | 2%           |
| Bolivian                      | 1,090      | 1%           |
| Other South American          | 922        | 1%           |
| Paraguayan                    | 639        | 1%           |
| Other Hispanic                | 65,680     | <b>5.2</b> % |