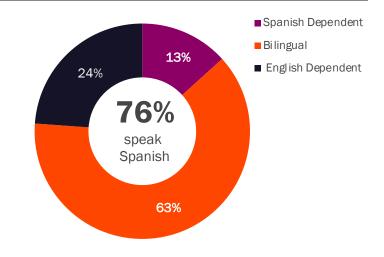

## 2024 California Hispanic voter profile

**2024 HISPANIC REGISTERED VOTERS** 

6,500,824



30% of all registered voters

## POLITICAL AFFILIATION 53% 17% 29% ■ De mocratic 3,459,699 ■ Republican 1,136,273

| AGE DISTRIBUTION 18+ | HISPANIC    |
|----------------------|-------------|
| 18-34                | 37%         |
| 35+                  | 63%         |
| 18-24                | 13%         |
| 25-34                | <b>24</b> % |
| 35-49                | <b>25</b> % |
| 50-64                | <b>21</b> % |
| 65+                  | 17%         |

## 2024 HISPANICS AGE 5+ LANGUAGE USAGE\*



## **REGISTERED VOTER GENDER DISTRIBUTION**



| COUNTRY OF ORIGIN*        | <b>POPULATION</b> | SHARE |
|---------------------------|-------------------|-------|
| Total Hispanic Population | 16 180 144        |       |

| Mexican                | 13,147,224 | 81.3%      |
|------------------------|------------|------------|
| Central American       | 1,606,328  | 9.9%       |
| Salvadoran             | 806,923    | 50%        |
| Guatemalan             | 500,224    | 31%        |
| Nicaraguan             | 122,015    | 8%         |
| Honduran               | 115,347    | 7%         |
| Costa Rican            | 28,661     | 2%         |
| Panamanian             | 20,334     | 1%         |
| Other Central American | 12,824     | 1%         |
| Other Hispanic         | 663,578    | 4.1%