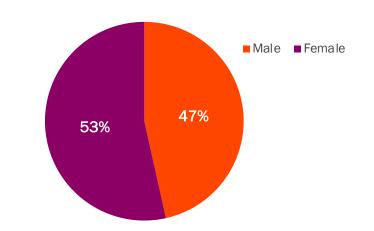

## **REGISTERED VOTER GENDER DISTRIBUTION**

| COUNTRY OF ORIGIN*        | <b>POPULATION</b> | SHARE |
|---------------------------|-------------------|-------|
| Total Hispanic Population | 16 180 144        |       |